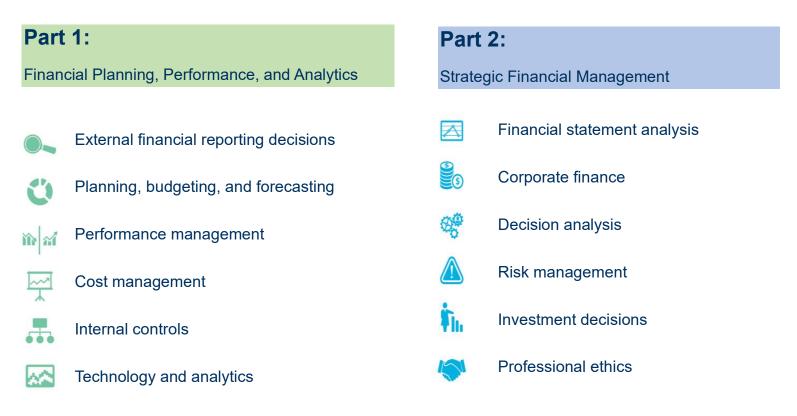

#### Syllabus and Exam structure

Standard Chartered Tower Level 5 , Emaar Square, Downtown Burj Khalifa, P.O Box 35482, Dubai, UAE

www.bradfordlearning-global.com

Ph : +971 545221185 : +971 43132595 (Landline)

#### Each exam part is four hours long:

100 multiple-choice questions, followed by two 30-minute essay scenarios.

www.bradfordlearning-global.com

Ph : +971 545221185 : +971 43132595 (Landline)

email: info@bradfordlearning-global.com